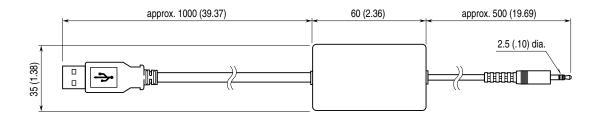

utlined below. If you have any problems or questions with the product, please contact our sales office or representatives.

#### **■ PACKAGE INCLUDES:**

| PC configurator | cable | (1) |
|-----------------|-------|-----|
| Driver software | CD    | (1) |

#### ■ MODEL NO.

Confirm Model No. marking on the product to be exactly what you ordered.

#### **■ INSTRUCTION MANUAL**

This manual describes necessary points of caution when you use this product.

The driver software is downloadable at our web site.

# **CONNECTION**

Connect the USB connector end of the COP-US to a PC's USB port and the miniature jack to the target device. Install the driver software following instructions described in the users manual available at web site or in the CD.

## **EXTERNAL DIMENSIONS** unit: mm (inch)