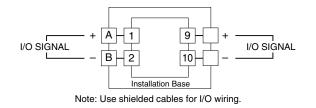

## **TERMINAL CONNECTIONS**

Connect the unit as in the diagram below.

#### ■ CONNECTION DIAGRAM