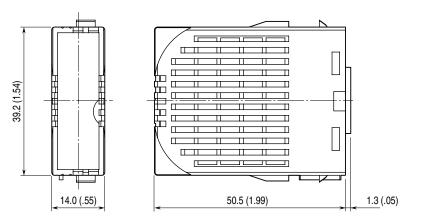

r, install the unit inside proper housing with sufficient ventilation.
- Do not install the unit where it is subjected to continuous vibration. Do not subject the unit to physical impact.
- Environmental temperature must be within -5 to +55°C (23 to 131°F) with relative humidity within 5 to 95% RH in order to ensure adequate life span and operation.

#### ■ WIRING

- Do not install cables close to noise sources (relay drive cable, high frequency line, etc.).
- Do not bind these cables together with those in which noises are present. Do not install them in the same duct.

## **COMPONENT IDENTIFICATION**



### INSTALLATION

Use Installation Base (model: M80BSx).



MODEL M80BW

## **TERMINAL CONNECTIONS**

Connect the unit as in the diagram below.

#### EXTERNAL DIMENSIONS unit: mm (inch)



#### ■ CONNECTION DIAGRAM



## LIGHTNING SURGE PROTECTION

M-System offers a series of lightning surge protector for protection against induced lightning surges. Please contact M-System to choose appropriate models.